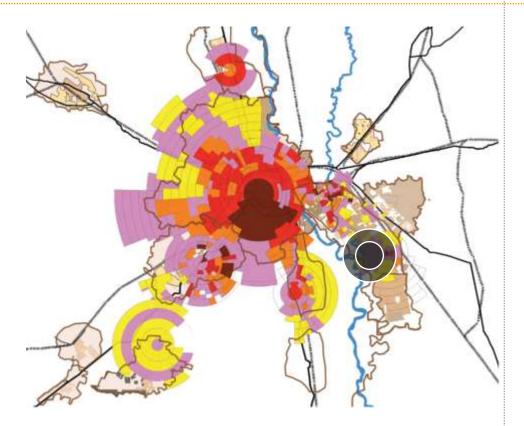

## *"NCR : the emerging economic hub "*

...And that is where the land values are the highest !

The Radial Corridors guide the development pattern and the land value within NCR

\*ref disclaimer