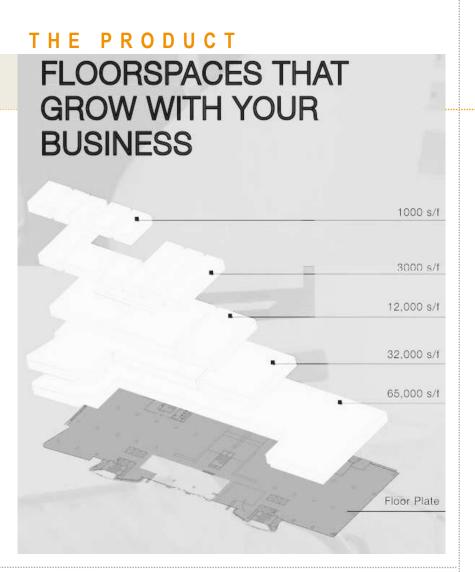

#### **Flexible office spaces**

To be developed in phases with multiple modular IT Blocks, the complex will offer

#### **Scalable office spaces**

starting from

>1000sq.ft. up to 18,000sq.ft./

36,000sq.ft. contiguous floor plates

, or

independent blocks 1.4 lakh sq.ft to 2.8 lakh sq.ft.

#### THE PRODUCT