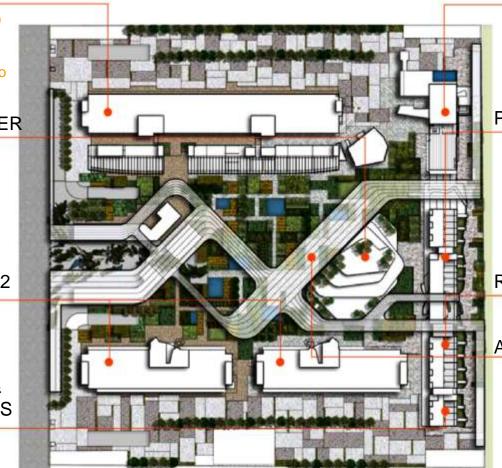

#### SITE PLAN

#### WTC ONE

- Anchor Block (G+5)
- Multitenant Offices
- Global Offices
- Retail + WTC Studio

#### WTC TOWER

- Grand Lobby
- Seminars & Conferences
- Business Center
- Premium Offices

#### T1 & T2

- Multitenant Office
- Serviced Offices
- Retail

#### SOHO & STUDIOS

 Independent Duplex Units & Offices

#### HOTEL

- 165 Rooms
- Club, Specialty Restaurant, Fine Dining
- Banqueting
- Lobby/Reception

#### PROMENADE

- Hotel
- Street & River Edge
- Residences

#### RESIDENCES

- Riverside WTC Residential Complex ARMATURE
  - mnemonic green thread that is DNA of iconic and metamorphosis of the WTC complex

WORLD TRADE CENTER