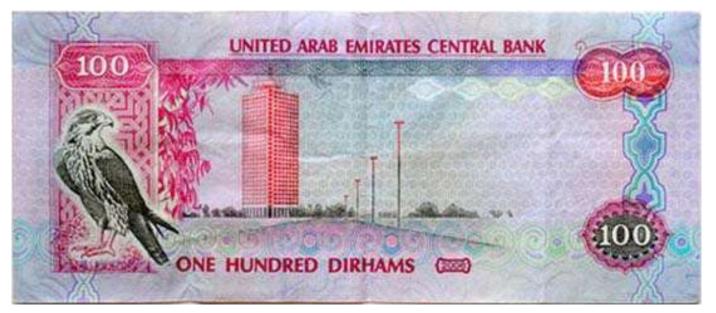

### " Exclusive Membership

to Global Investors' Club "

WORLD TRADE CENTER

The city's first landmark in 1979. The DWTC has acted as a **platform for business growth** 

WORLD TRADE CENTER

The DWTC Recognized on 100 Dirham notes

## "Driving a nation's economy !<sub>"</sub>

**\$**\$

WORLD TRADE CENTER