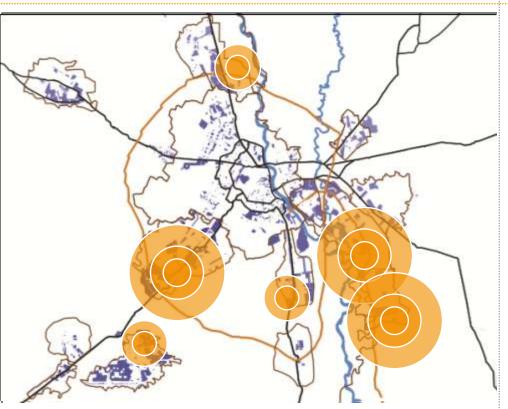

#### "India: Urban Hotspots Drive Growth"

30% of India is urbanized

53 Million plus cities in 2011 which eventually would exceed 80 by 2030

**3 megacities** of populations in excess of 10 Mn

## "NCR: The Next Capital of Commerce"

**>** 

WORLD TRADE CENTER

**50%** urbanised NCR contributes to 80% of the region's GDP

## *"NCR : the emerging economic hub "*

...And that is where the land values are the highest !

The Radial Corridors guide the development pattern and the land value within NCR

\*ref disclaimer