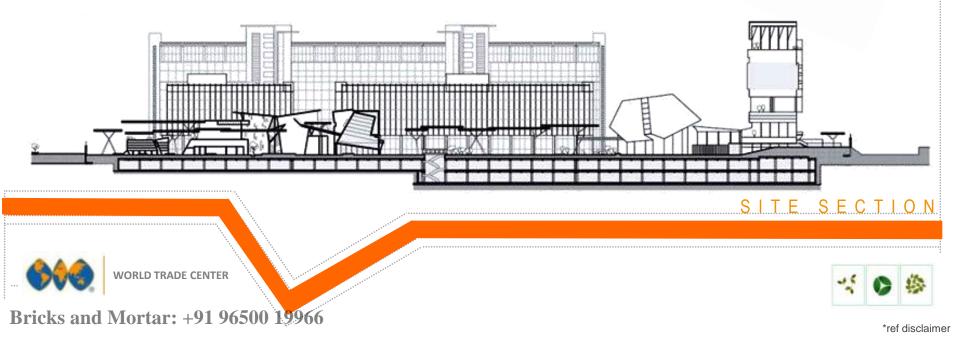

#### SITE PLAN

#### WTC ONE

- Anchor Block (G+5)
- Multitenant Offices
- Global Offices
- Retail + WTC Studio

#### WTC TOWER

- Grand Lobby
- Seminars & Conferences
- Business Center
- Premium Offices

#### T1 & T2

- Multitenant Office
- Serviced Offices
- Retail

#### SOHO & STUDIOS

 Independent Duplex Units & Offices

#### HOTEL

- 165 Rooms
- Club, Specialty Restaurant, Fine Dining
- Banqueting
- Lobby/Reception

#### PROMENADE

- Hotel
- Street & River Edge
- Residences

#### RESIDENCES

- Riverside WTC Residential Complex ARMATURE
  - mnemonic green thread that is DNA of iconic and metamorphosis of the WTC complex

WORLD TRADE CENTER