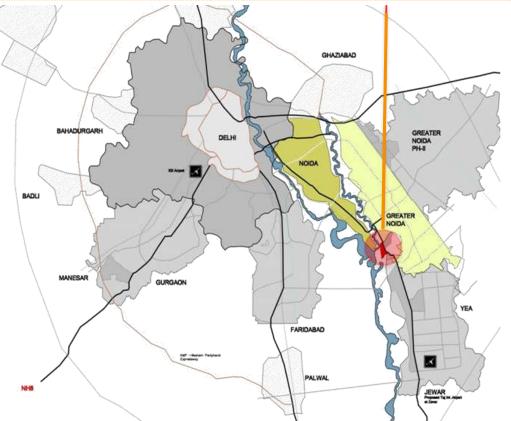

## "NOIDA : the next

#### NOIDA/ GREATER NOIDA

#### **Tech Zone-1**

> 4th largest IT-BPO destination in India

- ➢ 50 IT/ITES MNCs present
- Considered best location in country
- to start semiconductor operation
- Supply of trained & educated

#### manpower

- Infrastructure planned in conjunction with real estate development
- Superior connectivity