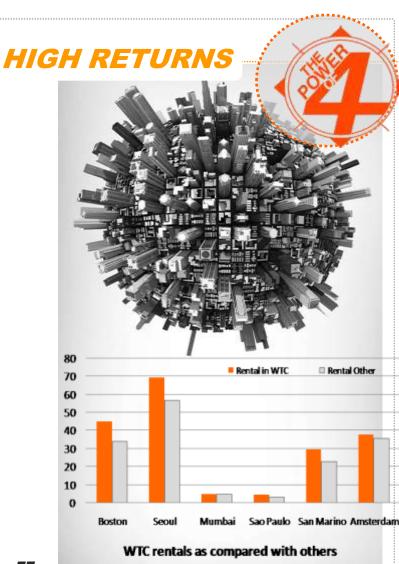

### International Standards "

WORLD TRADE CENTER

Bricks and Mortar: +91 96500 19966

An investment that brings a percentage difference

WTC delivers 18% *Higher Rental* & 33% *Higher Occupancy* than the market on an average.

*"Higher Occupancy. Longer Leases.* 

Higher Rents. "

WORLD TRADE CENTER